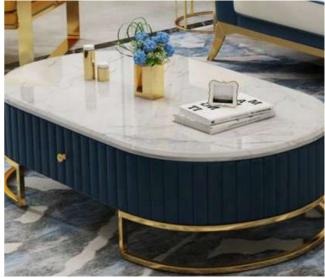

#### PVD coated frame with Italians Marble top

Wooden frame with Synthetics marble top

Outfit your living room with this coffee table that brings out the most of your entertainment area. Featuring NAMI collection of center table top made out of Marble, synthetic stone, Solid wood & Upholstery. Beside, this coffee table is made stainless steel legs with gold plating & powder coating to ensure durability and resistance. Further, the high quality rail reduce harsh noise when you pull out the drawer. Our coffee table are made as per you convenience with high grade of material to last long.

# Center / Coffee Tables ....

We manufacture modular and onsite entertainment units in solid wood , Ply with veneer & Lamination , MDF / Wood with Duco & PU painting.

We provide design - 2D, 3D modeling , site survey and design the interior as per your convenience. We provide free design consultation & ensure time delivery with right first time quality.