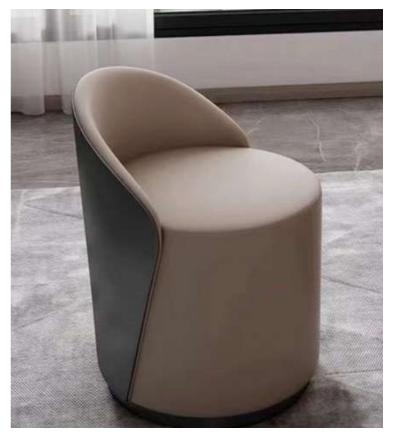

# **Chairs Latest collections**

Chairs

Your outdated, conventional bed frames can be replaced with a stunning, luxurious, leather-upholstered bed in a contemporary design. Sturdy gold-plated metal legs have a larger weight capacity, allowing them to support heavier loads. This upholstered bed is easy to match with any interior design theme due to its conventional shape and chic appearance. This item is stable and durable because of its premium leather, strong metal legs, and premium wood frame. All our beds customizable to deferent sizes and material combinations.