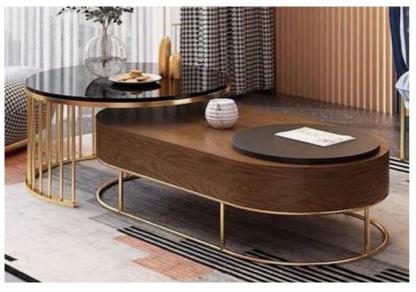

#### PVD coated frame with Italians Marble top

Wooden frame with Synthetics marble top

Outfit your living room with this coffee table that brings out the most of your entertainment area. Featuring NAMI collection of center table top made out of Marble, synthetic stone, Solid wood & Upholstery. Beside, this coffee table is made stainless steel legs with gold plating & powder coating to ensure durability and resistance. Further, the high quality rail reduce harsh noise when you pull out the drawer. Our coffee table are made as per you convenience with high grade of material to last long.

# Center / Coffee Tables ....

We manufacture modular and onsite entertainment units in solid wood , Ply with veneer & Lamination , MDF / Wood with Duco & PU painting.

We provide design - 2D, 3D modeling , site survey and design the interior as per your convenience. We provide free design consultation & ensure time delivery with right first time quality.