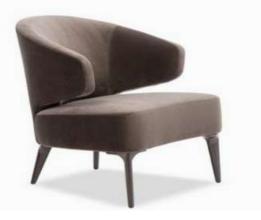

# **Chairs Latest collections**

Chairs

Your outdated, conventional bed frames can be replaced with a stunning, luxurious, leather-upholstered bed in a contemporary design. Sturdy gold-plated metal legs have a larger weight capacity, allowing them to support heavier loads. This upholstered bed is easy to match with any interior design theme due to its conventional shape and chic appearance. This item is stable and durable because of its premium leather, strong metal legs, and premium wood frame. All our beds customizable to deferent sizes and material combinations.