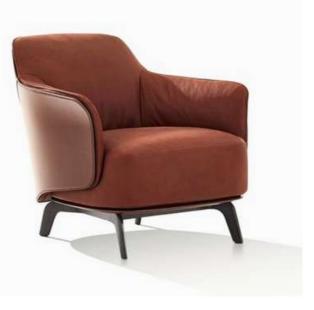

# **Chairs Latest collections**

Chairs

Your outdated, conventional bed frames can be replaced with a stunning, luxurious, leather-upholstered bed in a contemporary design. Sturdy gold-plated metal legs have a larger weight capacity, allowing them to support heavier loads. This upholstered bed is easy to match with any interior design theme due to its conventional shape and chic appearance. This item is stable and durable because of its premium leather, strong metal legs, and premium wood frame. All our beds customizable to deferent sizes and material combinations.