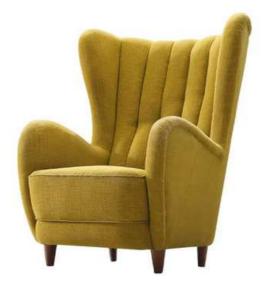

# **Chairs Latest collections**

Chairs

Your outdated, conventional bed frames can be replaced with a stunning, luxurious, leather-upholstered bed in a contemporary design. Sturdy gold-plated metal legs have a larger weight capacity, allowing them to support heavier loads. This upholstered bed is easy to match with any interior design theme due to its conventional shape and chic appearance. This item is stable and durable because of its premium leather, strong metal legs, and premium wood frame. All our beds customizable to deferent sizes and material combinations.