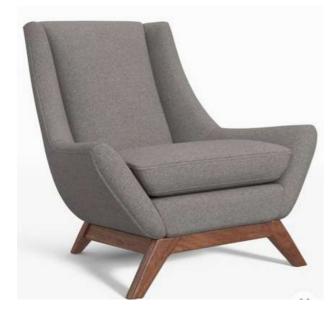

# **Chairs Latest collections**

Chairs

Your outdated, conventional bed frames can be replaced with a stunning, luxurious, leather-upholstered bed in a contemporary design. Sturdy gold-plated metal legs have a larger weight capacity, allowing them to support heavier loads. This upholstered bed is easy to match with any interior design theme due to its conventional shape and chic appearance. This item is stable and durable because of its premium leather, strong metal legs, and premium wood frame. All our beds customizable to deferent sizes and material combinations.