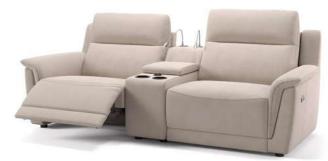

### Soft Fabric to enhance the comfort

The 2-seater designer fabric theater couch sets new standards in terms of comfort and functionality. Enjoy special amenities on ultra-modern relaxation seats and benefit from inductive smartphone charging and cup holders with warming and cooling functions.