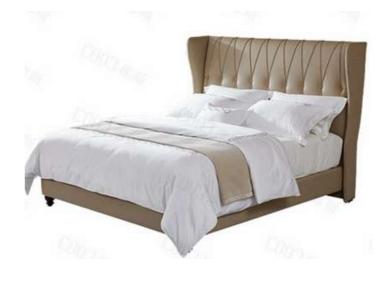

# **Chairs Latest collections**

Chairs

Your outdated, conventional bed frames can be replaced with a stunning, luxurious, leather-upholstered bed in a contemporary design. Sturdy gold-plated metal legs have a larger weight capacity, allowing them to support heavier loads. This upholstered bed is easy to match with any interior design theme due to its conventional shape and chic appearance. This item is stable and durable because of its premium leather, strong metal legs, and premium wood frame. All our beds customizable to deferent sizes and material combinations.

### **BED & Head boards...**

Our Solid Wood bed made out of genuine & seasoned woods like Teak, Rose, Akashia , Seashom, imported Pine & Mango. Our wooden beds are design to the perfection and are hand crafted to last long.