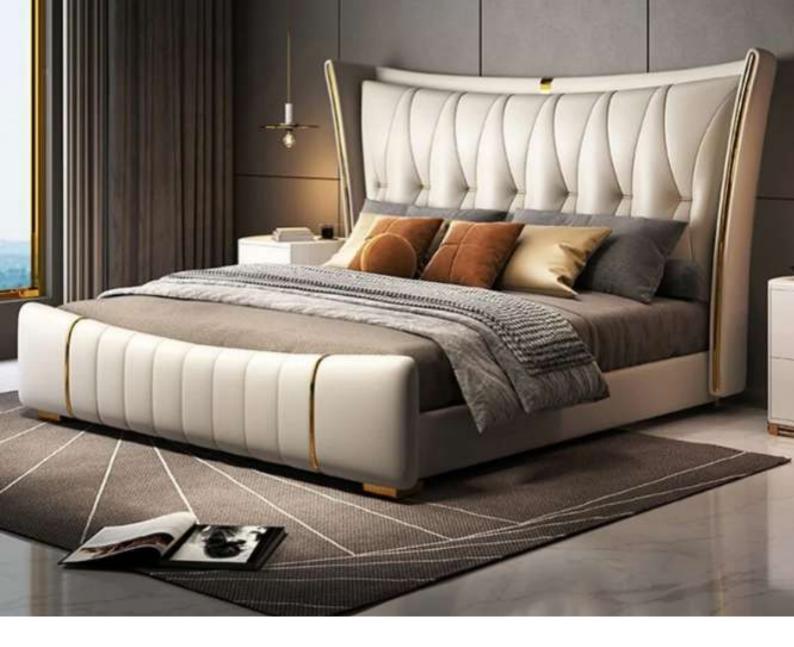

# **Chairs Latest collections**

Chairs

Your outdated, conventional bed frames can be replaced with a stunning, luxurious, leather-upholstered bed in a contemporary design. Sturdy gold-plated metal legs have a larger weight capacity, allowing them to support heavier loads. This upholstered bed is easy to match with any interior design theme due to its conventional shape and chic appearance. This item is stable and durable because of its premium leather, strong metal legs, and premium wood frame. All our beds customizable to deferent sizes and material combinations.

### **BED & Head boards...**

Our Solid Wood bed made out of genuine & seasoned woods like Teak, Rose, Akashia , Seashom, imported Pine & Mango. Our wooden beds are design to the perfection and are hand crafted to last long.