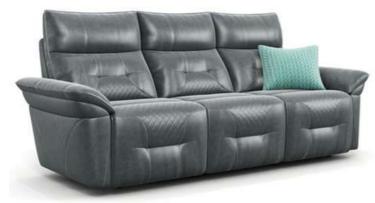

### Soft Fabric to enhance the comfort

The 2-seater designer fabric theater couch sets new standards in terms of comfort and functionality. Enjoy special amenities on ultra-modern relaxation seats and benefit from inductive smartphone charging and cup holders with warming and cooling functions.