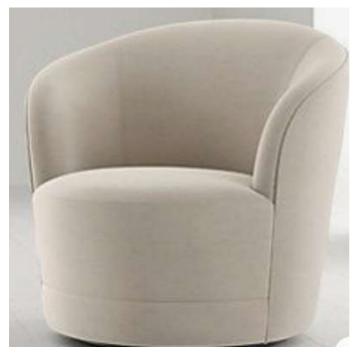

# **Chairs Latest collections**

Chairs

Your outdated, conventional bed frames can be replaced with a stunning, luxurious, leather-upholstered bed in a contemporary design. Sturdy gold-plated metal legs have a larger weight capacity, allowing them to support heavier loads. This upholstered bed is easy to match with any interior design theme due to its conventional shape and chic appearance. This item is stable and durable because of its premium leather, strong metal legs, and premium wood frame. All our beds customizable to deferent sizes and material combinations.