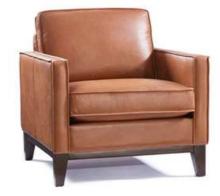

# **Chairs Latest collections**

Chairs

Your outdated, conventional bed frames can be replaced with a stunning, luxurious, leather-upholstered bed in a contemporary design. Sturdy gold-plated metal legs have a larger weight capacity, allowing them to support heavier loads. This upholstered bed is easy to match with any interior design theme due to its conventional shape and chic appearance. This item is stable and durable because of its premium leather, strong metal legs, and premium wood frame. All our beds customizable to deferent sizes and material combinations.