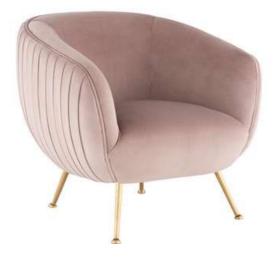

# **Chairs Latest collections**

Chairs

Your outdated, conventional bed frames can be replaced with a stunning, luxurious, leather-upholstered bed in a contemporary design. Sturdy gold-plated metal legs have a larger weight capacity, allowing them to support heavier loads. This upholstered bed is easy to match with any interior design theme due to its conventional shape and chic appearance. This item is stable and durable because of its premium leather, strong metal legs, and premium wood frame. All our beds customizable to deferent sizes and material combinations.