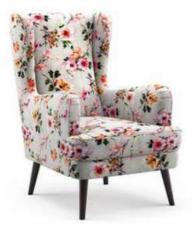

# **Chairs Latest collections**

Chairs

Your outdated, conventional bed frames can be replaced with a stunning, luxurious, leather-upholstered bed in a contemporary design. Sturdy gold-plated metal legs have a larger weight capacity, allowing them to support heavier loads. This upholstered bed is easy to match with any interior design theme due to its conventional shape and chic appearance. This item is stable and durable because of its premium leather, strong metal legs, and premium wood frame. All our beds customizable to deferent sizes and material combinations.