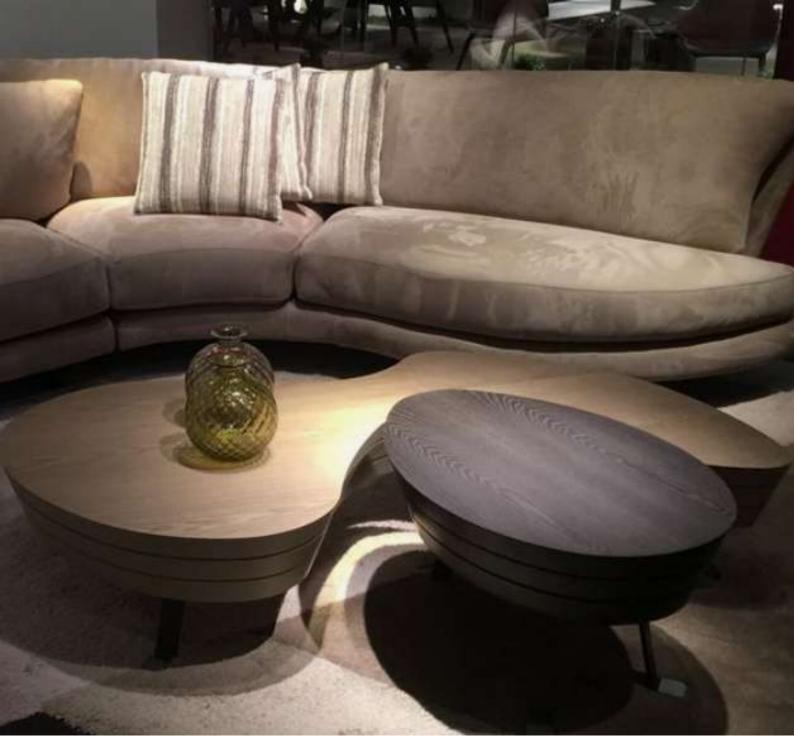

#### PVD coated frame with Italians Marble top

Wooden frame with Synthetics marble top

Outfit your living room with this coffee table that brings out the most of your entertainment area. Featuring NAMI collection of center table top made out of Marble, synthetic stone, Solid wood & Upholstery. Beside, this coffee table is made stainless steel legs with gold plating & powder coating to ensure durability and resistance. Further, the high quality rail reduce harsh noise when you pull out the drawer. Our coffee table are made as per you convenience with high grade of material to last long.

# Center / Coffee Tables ....

We manufacture modular and onsite entertainment units in solid wood , Ply with veneer & Lamination , MDF / Wood with Duco & PU painting.

We provide design - 2D, 3D modeling , site survey and design the interior as per your convenience. We provide free design consultation & ensure time delivery with right first time quality.