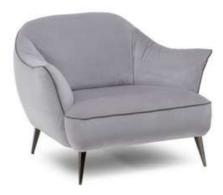

# **Chairs Latest collections**

Chairs

Your outdated, conventional bed frames can be replaced with a stunning, luxurious, leather-upholstered bed in a contemporary design. Sturdy gold-plated metal legs have a larger weight capacity, allowing them to support heavier loads. This upholstered bed is easy to match with any interior design theme due to its conventional shape and chic appearance. This item is stable and durable because of its premium leather, strong metal legs, and premium wood frame. All our beds customizable to deferent sizes and material combinations.