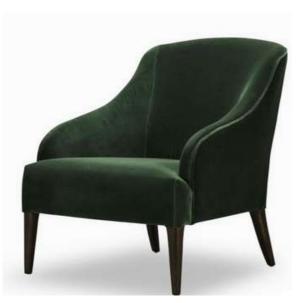

# **Chairs Latest collections**

Chairs

Your outdated, conventional bed frames can be replaced with a stunning, luxurious, leather-upholstered bed in a contemporary design. Sturdy gold-plated metal legs have a larger weight capacity, allowing them to support heavier loads. This upholstered bed is easy to match with any interior design theme due to its conventional shape and chic appearance. This item is stable and durable because of its premium leather, strong metal legs, and premium wood frame. All our beds customizable to deferent sizes and material combinations.