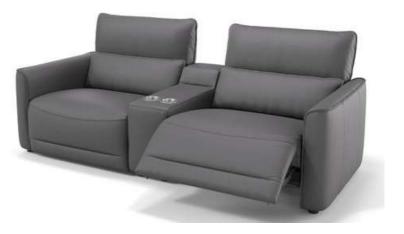

### Soft Fabric to enhance the comfort

The 2-seater designer fabric theater couch sets new standards in terms of comfort and functionality. Enjoy special amenities on ultra-modern relaxation seats and benefit from inductive smartphone charging and cup holders with warming and cooling functions.