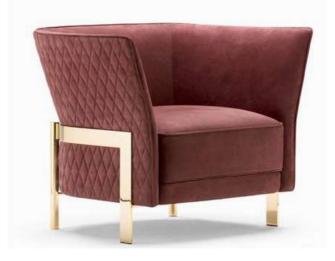

# **Chairs Latest collections**

Chairs

Your outdated, conventional bed frames can be replaced with a stunning, luxurious, leather-upholstered bed in a contemporary design. Sturdy gold-plated metal legs have a larger weight capacity, allowing them to support heavier loads. This upholstered bed is easy to match with any interior design theme due to its conventional shape and chic appearance. This item is stable and durable because of its premium leather, strong metal legs, and premium wood frame. All our beds customizable to deferent sizes and material combinations.