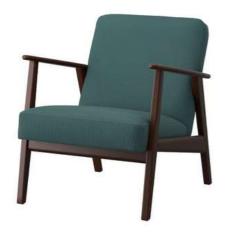

# **Chairs Latest collections**

Chairs

Your outdated, conventional bed frames can be replaced with a stunning, luxurious, leather-upholstered bed in a contemporary design. Sturdy gold-plated metal legs have a larger weight capacity, allowing them to support heavier loads. This upholstered bed is easy to match with any interior design theme due to its conventional shape and chic appearance. This item is stable and durable because of its premium leather, strong metal legs, and premium wood frame. All our beds customizable to deferent sizes and material combinations.