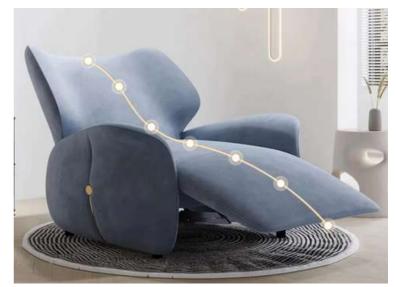

# **Premium Recliner**

Are you tired of lounging on a boring, outdated recliner? Say goodbye to your lumpy old cushion and hello to the sleek and stylish electric reclining chair of your dreams. With this bad boy in your living room, you'll be sitting pretty - and with the touch of a button, you can elevate your seating game to the next level.

#### Elevate your relaxation

Built to last and equipped with an automatic button and USB charging port, this chair is not only ergonomic but will also give your tired body the jolt it needs!

#### Switch on to luxury

This sleek chair is as smooth as butter, and with fabric blend this soft, you'll never want to get up even if you do have an important Zoom meeting.

Explore new designs of NAMI.....

Available with zero wall mechanism and premium genuine leather and leathertte.