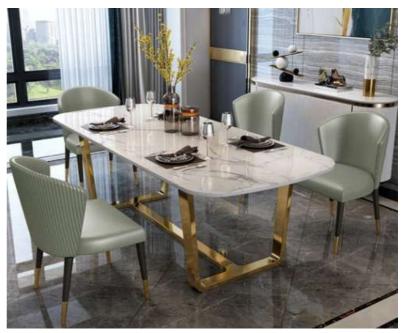

#### Heritage designs

British Colonial Design

NAMI dining table sets collection offers a harmonious dining experience. Explore our range of dining chairs that complement our elegant tables. Elevate your dining area with NAMI Concept's thoughtfully designed dining table sets for both style and convenience.

We can customize the table and chair combination, color & sizes as per your convenience.

Explore our Dining set collections.

#### PVD coated frame with Italians Marble top

Wooden frame with Synthetics marble top

Outfit your living room with this coffee table that brings out the most of your entertainment area. Featuring NAMI collection of center table top made out of Marble, synthetic stone, Solid wood & Upholstery. Beside, this coffee table is made stainless steel legs with gold plating & powder coating to ensure durability and resistance. Further, the high quality rail reduce harsh noise when you pull out the drawer. Our coffee table are made as per you convenience with high grade of material to last long.