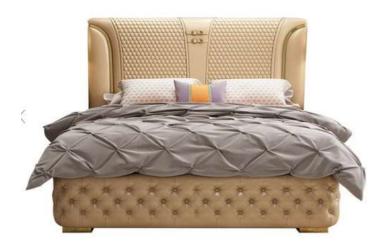

# **Chairs Latest collections**

Chairs

Your outdated, conventional bed frames can be replaced with a stunning, luxurious, leather-upholstered bed in a contemporary design. Sturdy gold-plated metal legs have a larger weight capacity, allowing them to support heavier loads. This upholstered bed is easy to match with any interior design theme due to its conventional shape and chic appearance. This item is stable and durable because of its premium leather, strong metal legs, and premium wood frame. All our beds customizable to deferent sizes and material combinations.

### **BED & Head boards...**

Our Solid Wood bed made out of genuine & seasoned woods like Teak, Rose, Akashia , Seashom, imported Pine & Mango. Our wooden beds are design to the perfection and are hand crafted to last long.