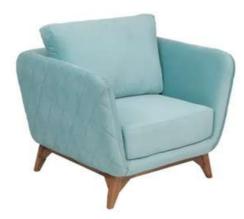

# **Chairs Latest collections**

Chairs

Your outdated, conventional bed frames can be replaced with a stunning, luxurious, leather-upholstered bed in a contemporary design. Sturdy gold-plated metal legs have a larger weight capacity, allowing them to support heavier loads. This upholstered bed is easy to match with any interior design theme due to its conventional shape and chic appearance. This item is stable and durable because of its premium leather, strong metal legs, and premium wood frame. All our beds customizable to deferent sizes and material combinations.