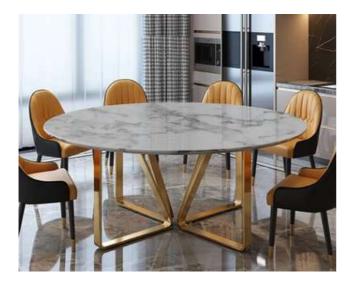

#### Heritage designs

British Colonial Design

NAMI dining table sets collection offers a harmonious dining experience. Explore our range of dining chairs that complement our elegant tables. Elevate your dining area with NAMI Concept's thoughtfully designed dining table sets for both style and convenience.

We can customize the table and chair combination, color & sizes as per your convenience.

Explore our Dining set collections.

#### PVD coated frame with Italians Marble top

Wooden frame with Synthetics marble top

Outfit your living room with this coffee table that brings out the most of your entertainment area. Featuring NAMI collection of center table top made out of Marble, synthetic stone, Solid wood & Upholstery. Beside, this coffee table is made stainless steel legs with gold plating & powder coating to ensure durability and resistance. Further, the high quality rail reduce harsh noise when you pull out the drawer. Our coffee table are made as per you convenience with high grade of material to last long.