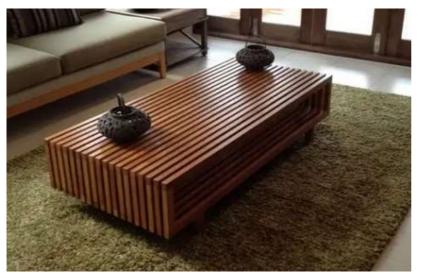

#### PVD coated frame with Italians Marble top

Wooden frame with Synthetics marble top

Outfit your living room with this coffee table that brings out the most of your entertainment area. Featuring NAMI collection of center table top made out of Marble, synthetic stone, Solid wood & Upholstery. Beside, this coffee table is made stainless steel legs with gold plating & powder coating to ensure durability and resistance. Further, the high quality rail reduce harsh noise when you pull out the drawer. Our coffee table are made as per you convenience with high grade of material to last long.

# Center / Coffee Tables ....

We manufacture modular and onsite entertainment units in solid wood , Ply with veneer & Lamination , MDF / Wood with Duco & PU painting.

We provide design - 2D, 3D modeling , site survey and design the interior as per your convenience. We provide free design consultation & ensure time delivery with right first time quality.