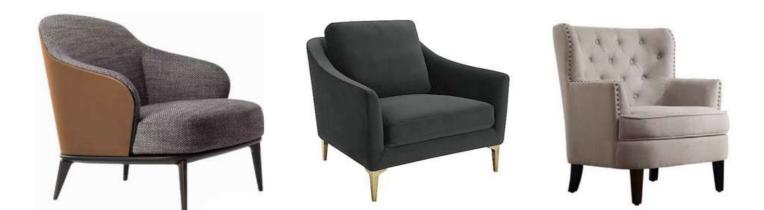

# **Chairs Latest collections**

Chairs

Your outdated, conventional bed frames can be replaced with a stunning, luxurious, leather-upholstered bed in a contemporary design. Sturdy gold-plated metal legs have a larger weight capacity, allowing them to support heavier loads. This upholstered bed is easy to match with any interior design theme due to its conventional shape and chic appearance. This item is stable and durable because of its premium leather, strong metal legs, and premium wood frame. All our beds customizable to deferent sizes and material combinations.